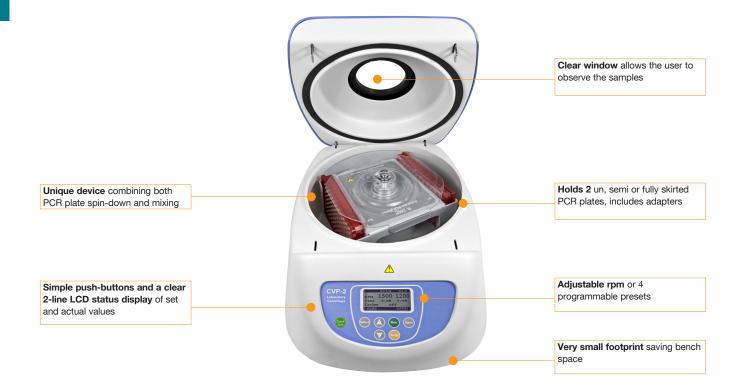

## CVP-2 all-in-one PCR plate centrifuge / vortex

All-in-one PCR plate centrifuge / vortex mixer that allows for the simultaneous sample preparation of multiple samples at one time. Versatile through being able to hold un, semi and fully skirted PCR plates with no additional accessories required.

The CVP-2 offers 3 devices in one:

- Centrifuge with vortex mixing
- PCR plate centrifuge
- PCR plate mixer

- Centrifuge and vortex mixer combined for significant time saving
- Centrifugation mixing speed: 300 to 1500rpm
- Independent vortex and centrifuge timers with up to 999 cycles
- Adjustable rpm or 4 programmable presets
- Consistently prepare up to 192 samples simultaneously