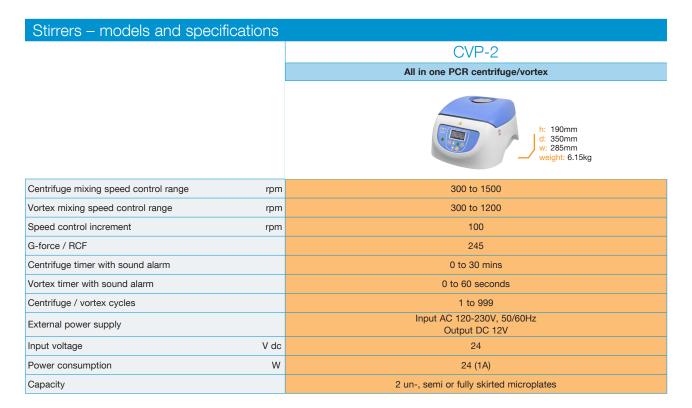

## Centrifuges » CVP-2 all-in-one PCR centrifuge / vortex » Model and specifications

Pricing on any accessories shown can be found by keying the part number into the search box on our website. The specifications listed in this brochure are subject to change by the manufacturer and therefore cannot be guaranteed to be correct. If there are aspects of the specification that must be guaranteed, please provide these to our sales team so that details can be confirmed.